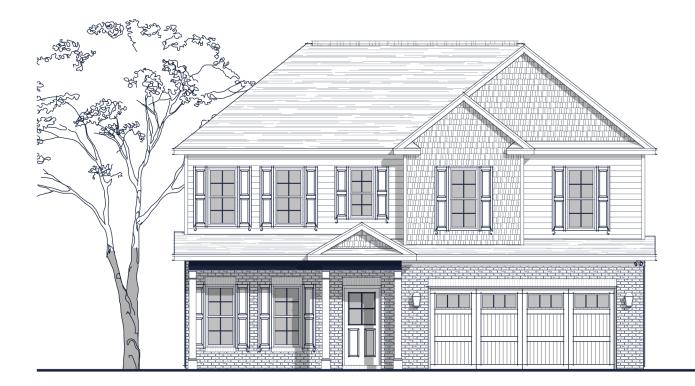

# **FLOOR PLAN: DAPHNE TRADITIONAL**

### Specs:

| Bedrooms:       | 4            |
|-----------------|--------------|
| Bathrooms:      | 2.5          |
| Square Footage: | 2,377 Sq.Ft. |
| First Level:    | 995 Sq.Ft.   |
| Second Level:   | 1,382 Sq.Ft. |
| Width:          | 39'-8"       |
| Depth:          | 41'-8"       |
|                 |              |

## **FLOOR PLAN: DAPHNE TRADITIONAL**

Watercolors, illustrations, and floor plans are for marketing purposes only and are subject to change at builder's discretion. Square footage is outside veneer and should be independently verified. This is not a legal document.