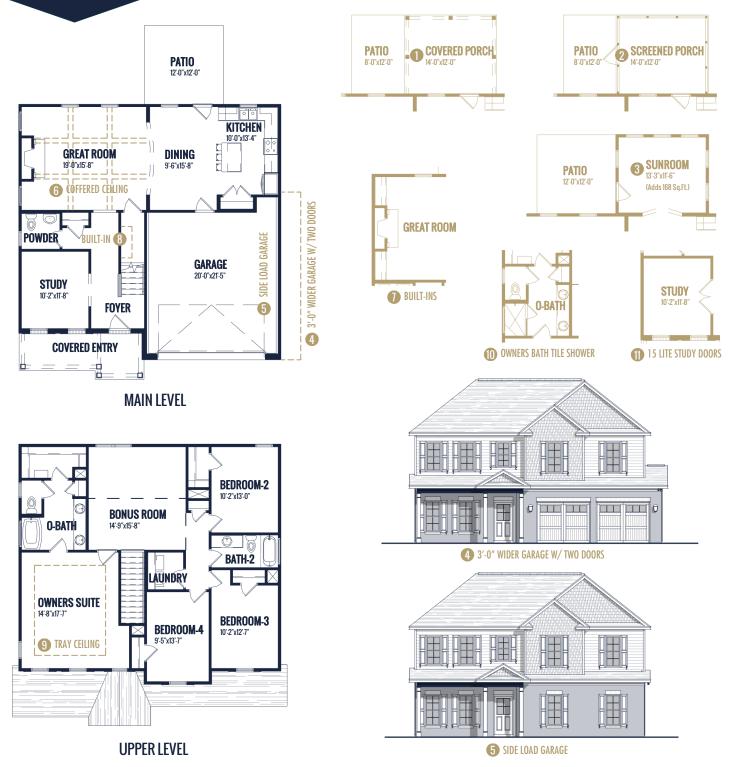

# **FLOOR PLAN: DAPHNE TRADITIONAL**

### Specs:

| Bedrooms:       | 4            |
|-----------------|--------------|
| Bathrooms:      | 2.5          |
| Square Footage: | 2,377 Sq.Ft. |
| First Level:    | 995 Sq.Ft.   |
| Second Level:   | 1,382 Sq.Ft. |
| Width:          | 39'-8"       |
| Depth:          | 41'-8"       |
|                 |              |

#### **Options Shown:**

- Covered Porch
- Ø Screened in Porch
- 3 Sunroom (Adds 168 Sq.Ft.)
- ④ 3'-0" Wider Garage w/ Two Doors
- 6 Side Load Garage
- 6 Coffered Ceiling
- Built-Ins at Greatroom

- 8 Built-In at Stair
- Owners Suite Tray Ceiling
- () Owners Bath Tile Shower
- 15 Lite Study Doors

## **FLOOR PLAN: DAPHNE TRADITIONAL**

Watercolors, illustrations, and floor plans are for marketing purposes only and are subject to change at builder's discretion. Square footage is outside veneer and should be independently verified. This is not a legal document.